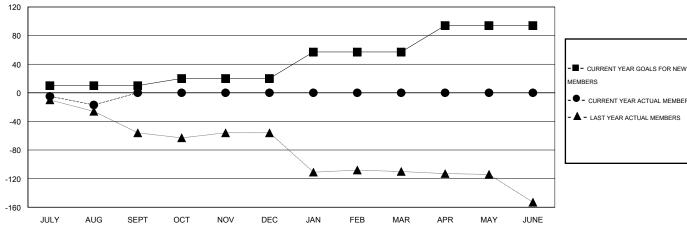

#### GOALS AND ACTUAL MEMBERS CUMULATIVE

| DROPPED CLUBS: 1 |    |
|------------------|----|
| DROPPED MEMBERS  |    |
| DECEASED         | 6  |
| CLUB CANCELLED   | 0  |
| OTHER            | 22 |
| TOTAL            | 28 |